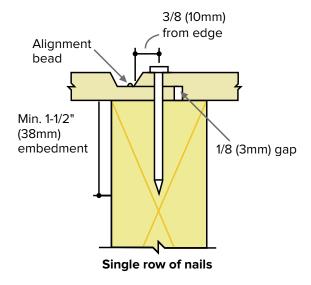

# Stable, Consistent **& Stronger Than Standard Wood Panels**

- Half lap edges with advanced bead system for easier alignment
- **9.5mm 2440 x 1220 lap joint panels**
- 8 inch centre grooves
- Fully-engineered treated wood panels
- Superior impact resistance
- Pre-primed ready to paint
- Trim & cut with standard woodworking tools
- Excellent structural strength
- Can be nailed directly to stud
- Time & labour saving