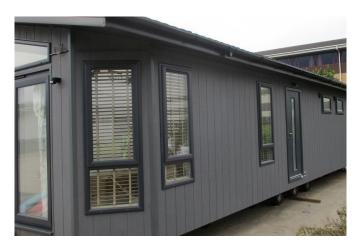

# Attractive Woodgrain Panels for an Authentic Lodge Appearance

#### **Premium Appearance** Instantly create a charming board & batten effect inside and out

Handles All Weathers Tested to withstand snow, hail, freeze and thaw, rain & high humidity