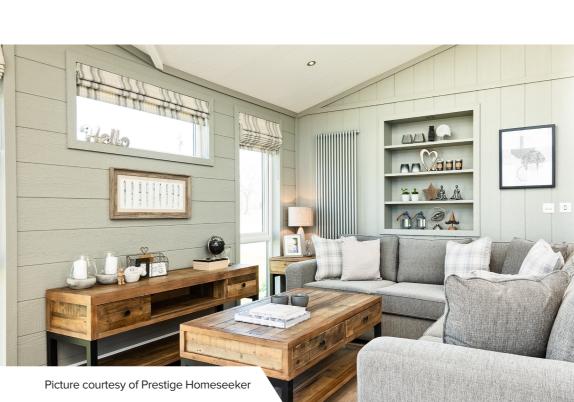

# Attractive Woodgrain Panels for an Authentic Lodge Appearance

## Unique Timber Technology for Luxury Living Spaces

Designed in the US by Louisiana-Pacific Corporation – one of the biggest global producers of Orientated Strand Boards (OSB), LP SmartSide<sup>™</sup> is a stylish engineered wood panel that looks and performs better than timber.