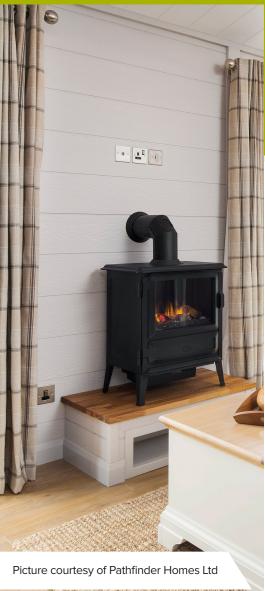

# Attractive Woodgrain Panels for an Authentic Lodge Appearance

## Unique Timber Technology for Luxury Living Spaces

Designed in the US by Louisiana-Pacific Corporation – one of the biggest global producers of Orientated Strand Boards (OSB), LP SmartSide<sup>™</sup> is a stylish engineered wood panel that looks and performs better than timber.