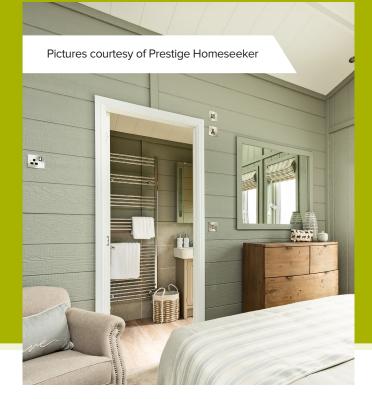

# Attractive Woodgrain Panels for an Authentic Lodge Appearance

# Premium Real Wood **Texture Style Finish**

Made with a renewable-resourced wood from well-managed forests

## Unique Timber Technology for Luxury Living Spaces

Designed in the US by Louisiana-Pacific Corporation – one of the biggest global producers of Orientated Strand Boards (OSB), LP SmartSide<sup>™</sup> is a stylish engineered wood panel that looks and performs better than timber.