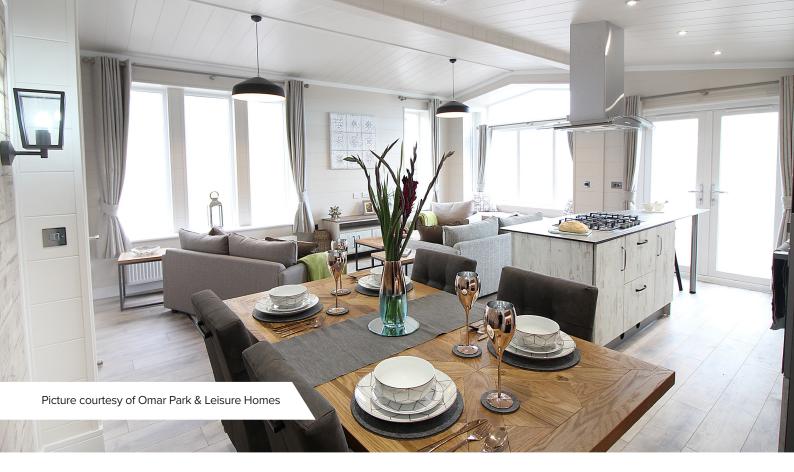

## A Stylish Choice For Leisure Lodges

Pictures courtesy of Retreat Lodges Mossyard Site - Findlay Design Photography

## **The Premium Choice**

**Luxurious appearance** Beautiful Tongue & Groove effect

**Moisture resistant** Won't shrink, warp or split as traditional <u>softwood can</u>

**Easy to install** Simple to cut with standard woodworking tools

**Ready for use** White primed ready for painting