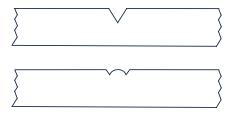

## Tongue & Groove MR-MDF that has a profiled face and edging primed and ready for painting.

Standard Spec: V-Grooved and Beaded face profiles at 200mm & 150mm Centres.

| Edge Options |   | Nominal                                   | Lay                                       |
|--------------|---|-------------------------------------------|-------------------------------------------|
| Edge to Edge | 9 | 2440 x 1220<br>3050 x 1220<br>3660 x 1220 | 2440 x 1218<br>3050 x 1218<br>3660 x 1218 |
| Half Lap     | 9 | 2440 x 1206<br>3050 x 1206<br>3660 x 1206 | 2440 x 1200<br>3050 x 1200<br>3660 x 1200 |
| Interlocking | 9 | 2440 x 1220<br>3050 x 1220<br>3660 x 1220 | 2440 x 1200<br>3050 x 1200<br>3660 x 1200 |

Variations of thickness, panel sizes and profile centre spacings available on request.